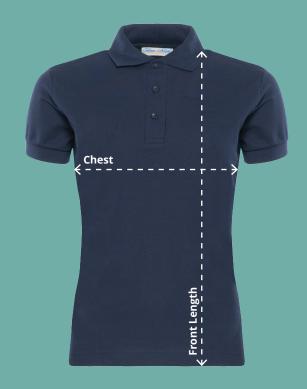

## **Chest (At 2cm from under arm)**

Measure across the chest at 2cm below the underarm with the garment laid flat.

**Front Length (Side neck point to hem)** Measure from the side neck point of the shoulder down to the hemline.