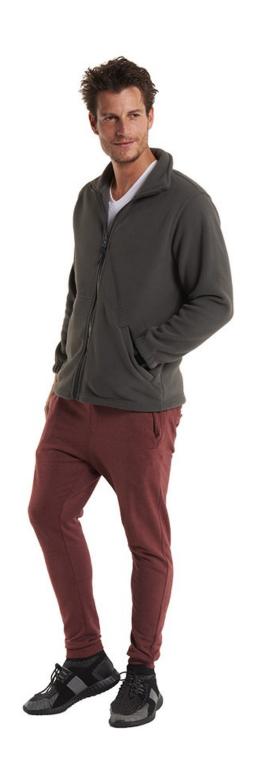

### UC601 Premium Full Zip Micro Fleece Jacket

#### Specification

- 100% Polyester Super Anti Pill Micro Fleece
- Twin Needle Stitching
- Elasticated Cuffs
- Full Self Coloured Zip with Zip Puller
- 2 Self Coloured Covered Zipped Pockets with Zip Pu
- Elasticated Pull Cords & Toggles
- Hanger Loop Inside Neck
- Cadet Style Collar
- Half Moon Yoke