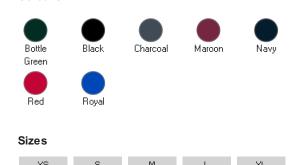

# uneek



### UC601 Premium Full Zip Micro Fleece Jacket

### **₽ 2 380 380 380 380**

#### Specification

- 100% Polyester Super Anti Pill Micro Fleece
- Twin Needle Stitching
- Elasticated Cuffs
- Full Self Coloured Zip with Zip Puller
- 2 Self Coloured Covered Zipped Pockets with Zip Pu
- Elasticated Pull Cords & Toggles
- Hanger Loop Inside Neck
- Cadet Style Collar
- Half Moon Yoke

#### Colours



4XL

## Size Guide

| Your body measurement | XS    | s      | М       | L       | XL      | 2XL     | 3XL     | 4XL       |
|-----------------------|-------|--------|---------|---------|---------|---------|---------|-----------|
| Chest to fit (Inch)   | 36-38 | 38-40  | 40-42   | 42-44   | 44-46   | 46-48   | 50-52   | 52-54     |
| Chest to fit (cm)     | 91-96 | 96-101 | 101-107 | 107-112 | 112-117 | 117-122 | 122-132 | 132 - 137 |

| International conversion                             |       |       |       |       |       |       |       |       |
|------------------------------------------------------|-------|-------|-------|-------|-------|-------|-------|-------|
| Austria, Switzerland, German,<br>Netherlands, Sweden | 44    | 46    | 48    | 50    | 52    | 54    | 56    | 58