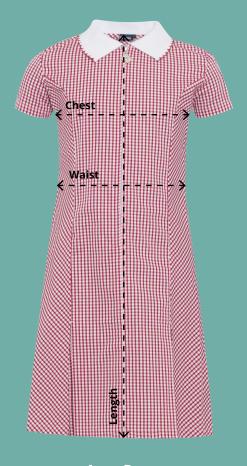

#### Waist

Measure from one side of the waist to the other with the dress laid down flat.

### **Chest (At 2cm from underarm)**

Measure across the chest at 2cm below the underarm with the garment laid flat.

#### Length (Under collar to hem

Measure from the bottom of the collar on the back of the dress to the hem.

**Avon Dress Code:** AAAA112021 (913104)

| Avon Dress   |     |     |     |     |     |      |      |       |       |       |
|--------------|-----|-----|-----|-----|-----|------|------|-------|-------|-------|
| Age          | 3-4 | 4-5 | 5-6 | 6-7 | 7-8 | 8-9  | 9-10 | 10-11 | 11-12 | 12-13 |
| Waist (cm)*  | 32  | 33  | 34  | 35  | 36  | 37   | 38   | 39.5  | 41    | 42.5  |
| Chest (cm)*  | 32  | 33  | 34  | 35  | 36  | 37.5 | 39   | 41    | 43    | 45    |
| Length (cm)* | 53  | 56  | 60  | 64  | 68  | 72   | 76   | 81    | 86    | 91    |