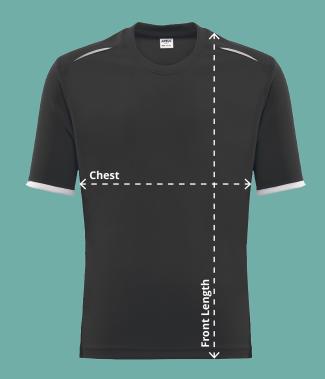

## **Chest (At 2cm from under arm)**

Measure across the chest at 2cm below the underarm with the garment laid flat.

**Front Length (Side neck point to hem)** Measure from the side neck point of the shoulder down to the hemline.