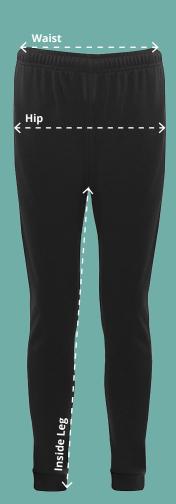

## Measuring Guide

## Waist (At top of waistband)

Measure from one end of the waistband to the other with the garment laid down flat.

## Hip (At 15cm below top of waistband)

Measure across the width of the garment at 15cm down from the waistband with the garment laid down flat.

## Inside Leg

Measure from the crotch point to the hemline at the inside leg.

APTUS Essentials Training Pant Code: AAAA112319

| APTUS Essentials Training Pant |     |     |     |     |      |       |        |        |        |        |        |
|--------------------------------|-----|-----|-----|-----|------|-------|--------|--------|--------|--------|--------|
| To fit waist (Inches)          |     |     |     |     |      |       | 28/30" | 30/32" | 34/36" | 38/40" | 42/44″ |
| To fit Age                     | 3/4 | 4/5 | 5/6 | 7/8 | 9/10 | 11/13 |        |        |        |        |        |
| Waist (cm)*                    | 25  | 26  | 27  | 28  | 30   | 31    | 33     | 37     | 40     | 43     | 47     |
| Hip (cm)*                      | 31  | 33  | 35  | 37  | 41   | 45    | 47     | 50     | 55.5   | 59.5   | 64.5   |
| Inside Leg                     | 39  | 42  | 45  | 51  | 57   | 66    | 70     | 76     | 78     | 79     | 80     |