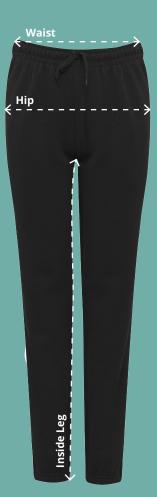

## Waist (At top of waistband)

Measure from one end of the waistband to the other with the trouser laid down flat.

## Hip

Measure across the width of the trouser at the bottom of the fly with the trouser laid down flat.

## **Inside Leg**

Measure from the crotch point to the hemline at the inside leg.

Select Jog Pants Code: AAAA111987 (3SJ)

| Select Jog Pants |      |     |     |      |      |       |    |    |
|------------------|------|-----|-----|------|------|-------|----|----|
| To fit age       | 2    | 3/4 | 5/6 | 7/8  | 9/10 | 11/12 | 13 |    |
| To fit size      |      |     |     |      |      |       |    | S  |
| 1/2 Waist (cm)*  | 22.5 | 24  | 25  | 26.5 | 29   | 31    | 33 | 35 |
| Hip (cm)*        | 34   | 36  | 38  | 40   | 42   | 44    | 46 | 48 |
| Inside Leg (cm)* | 35   | 41  | 47  | 53   | 60   | 66    | 70 | 72 |