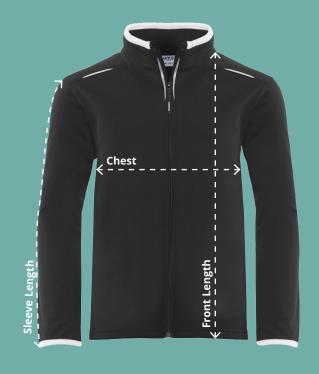

### Chest (At 2cm from under arm)

Measure across the chest at 2cm below the underarm with the garment laid flat.

#### **Front Length**

Measure from the side neck point of the shoulder down to the hemline.

### **Sleeve Length (Including Cuff)**

With the sleeve laid flat measure from the shoulder to the cuff edge.

APTUS Essentials Full Zip Top Code: AAAA112310

| APTUS Essentials Full Zip Top |      |      |     |     |      |        |        |        |        |        |        |        |
|-------------------------------|------|------|-----|-----|------|--------|--------|--------|--------|--------|--------|--------|
| To fit chest (Inches)         |      |      |     |     |      | 30/32" | 32/34" | 34/36" | 38/40" | 42/44" | 46/48" | 50/52" |
| To fit Age                    | 3/4  | 4/5  | 5/6 | 7/8 | 9/10 |        |        |        |        |        |        |        |
| Chest (cm)*                   | 32.5 | 34   | 36  | 39  | 42.5 | 48     | 50.7   | 53.3   | 58.5   | 63.7   | 68.9   | 74.1   |
| Front length (cm)             | 41.5 | 42.5 | 47  | 51  | 57   | 63     | 69     | 74     | 77     | 79     | 82     | 84     |
| Sleeve length (cm)*           | 35   | 37   | 39  | 43  | 48.6 | 54.5   | 59     | 63     | 65.5   | 69     | 70.5   | 72     |