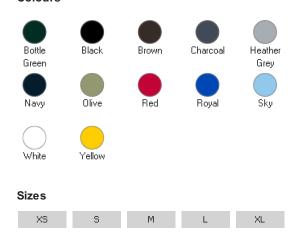

Colours

2XL

4XL

3XL

## Size Guide

| Your body measurement | XS    | S      | М       | L       | XL      | 2XL     | 3XL     |
|-----------------------|-------|--------|---------|---------|---------|---------|---------|
| Chest to fit (Inch)   | 36-38 | 38-40  | 40-42   | 42-44   | 44-46   | 46-48   | 50-52   |
| Chest to fit (cm)     | 91-96 | 96-101 | 101-107 | 107-112 | 112-117 | 117-122 | 122-132 |