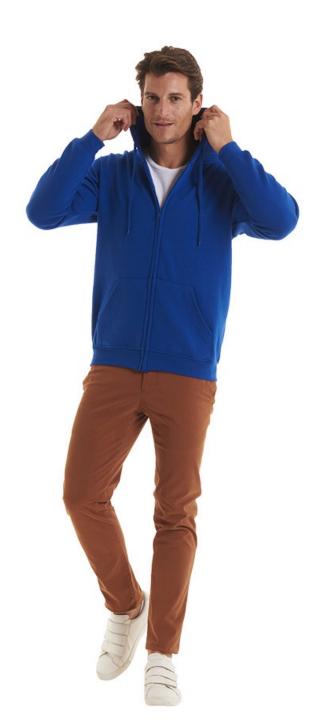

## UC504 Adults Classic Full Zip Hooded Sweatshirt

## Specification

- 50% Polyester 50% Cotton
- Reactive Dyed
- Lycra Ribbed Cuffs & Welt
- Twin Needle Stitching
- Full Self Coloured Zip
- Taped Neck
- Front Pouch Pocket
- Double Fabric HoodSelf Coloured Lace Cord
- Brushed Effect for Superior Comfort & Look