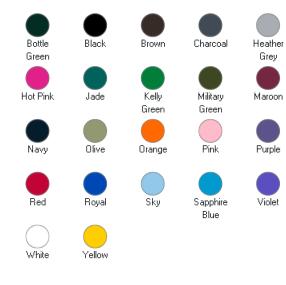

# uneek



## **UC502 Classic Hooded Sweatshirt**



## Specification

- 50% Polyester 50% Cotton
- Reactive Dyed
- Lycra Ribbed Cuffs & Welt
- Twin Needle Stitching
- Taped Neck
- Front Pouch Pocket
- Double Fabric Hood
- Self Coloured Lace Cord
- Brushed Effect for Superior Comfort & Look

#### Colours



#### Sizes

| XS  | S   | М   | L   | XL  |
|-----|-----|-----|-----|-----|
| 2XL | 3XL | 4XL | 5XL | 6XL |

## Size Guide

| Your body measurement | XS    | S      | М       | L       | XL      | 2XL     | 3XL     | 4XL     | 5XL     | 6XL     |
|-----------------------|-------|--------|---------|---------|---------|---------|---------|---------|---------|---------|
| Chest to fit (Inch)   | 36-38 | 38-40  | 40-42   | 42-44   | 44-46   | 46-48   | 50-52   | 52-54   | 54-56   | 58-60   |
| Chest to fit (cm)     | 91-96 | 96-101 | 101-107 | 107-112 | 112-117 | 117-122 | 127-132 | 132-137 | 137-142 | 147-152 |

| International conversion                             |       |       |       |       |       |       |       |       |
|------------------------------------------------------|----