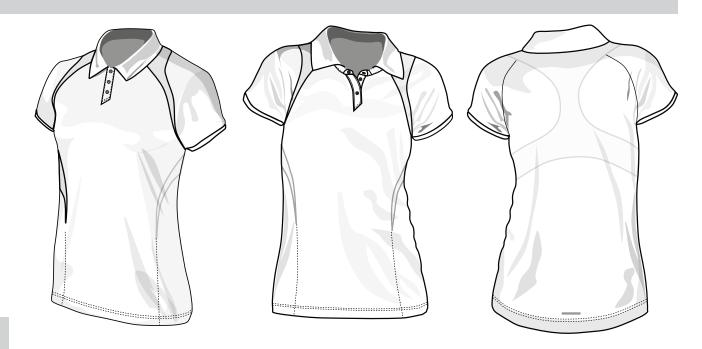

## APTUS Female Polo Shirt Code: 111898

- 100% Polyester
- 3D Dimple mesh panels
- Coloured and silver tape details
- Angled panels for flattering fit
- Ribbed cuffs
- Racer back design
- Asymmetric placket