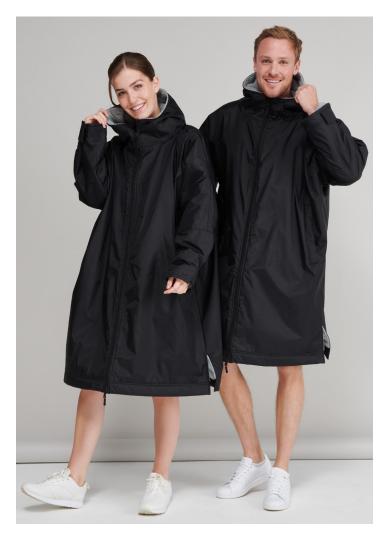

LV690 Adults' All Weather Robe

| Fabric:                               | Outer: 100% Nylon Woven,<br>Waterproof 4000mm<br>Inner: 100% Polyester Sherpa<br>Fleece |                     |
|---------------------------------------|-----------------------------------------------------------------------------------------|---------------------|
| Weight:                               |                                                                                         | 130gsm<br>280gsm    |
| Sizes:                                | ONE                                                                                     | C                   |
| Carton:                               |                                                                                         | 12                  |
| Country of Origin:<br>Commodity Code: |                                                                                         | China<br>6202401011 |

- Waterproof fabric with sherpa fleece lining
- 3 piece hood
- Full zip with double ended zipper
- x2 Zipped side pockets with fleece lining
- Inner zipped pocket with waterproof lining
- Inner embroidery access zip on left side seam
- Hook and loop fastening at wrist
- Side vents
- One Size fits most

## LV690 Adults' All Weather Robe

| Garment Measurments | ONE    |
|---------------------|--------|
| Chest -cms          | 82     |
| Length - cms        | 104    |
| Sleeve Length - cms | 72     |
| To Fit Guide        |        |
| Chest - inch        | 32-52  |
| Chest - cms         | 81-132 |