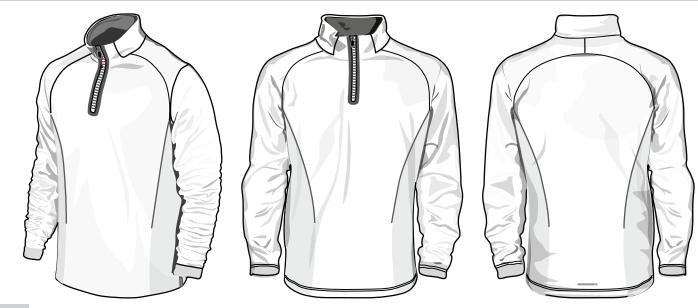

## APTUS 1/4 Zip Training Top Code: 111891

- 100% Polyester Brushed Pique
- 3D Dimple Membrane Mesh panels
- Coloured and silver tape details
- Welded 3D zipper tape
- Ribbed cuffs
- Reflective zip pull
- Adjustable hem with toggles