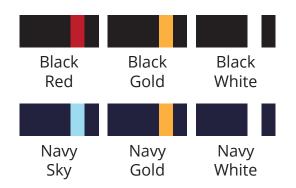

## APTUS 1/4 Zip Training Top Code: 111891

- 100% Polyester Brushed Pique
- 3D Dimple Membrane Mesh panels
- Coloured and silver tape details
- Welded 3D zipper tape
- Ribbed cuffs
- Reflective zip pull
- Adjustable hem with toggles